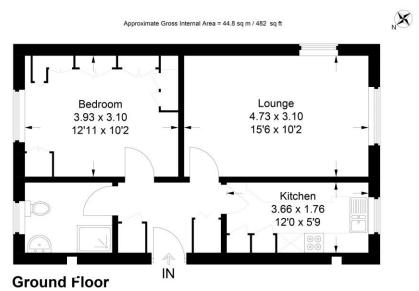

## **PROPERTY FACTS**

Communal entrance hall | Hallway with deep store cupboard and shelved storage cupboard | Sitting room | Kitchen | Bedroom | Bathroom | Carpark | Communal gardens

No 1 Coulson Court is a well proportioned ground floor apartment, situated on a small development of purpose built flats, on a popular country lane overlooking playing fields and only a short level distance to the excellent village amenities.

## **Additional Information**

EPC band C Council Tax band C Remainder of 999 year lease Share of the Freehold Service charge £360/half year (includes ground rent and maintenance)

This plan is for layout guidance only. Not drawn to scale unless stated. Windows and door openings are approximate. Whilst every care is taken in the preparation of this plan, please check all dimensions shapes and compass bearings before making any decisions reliant upon them.